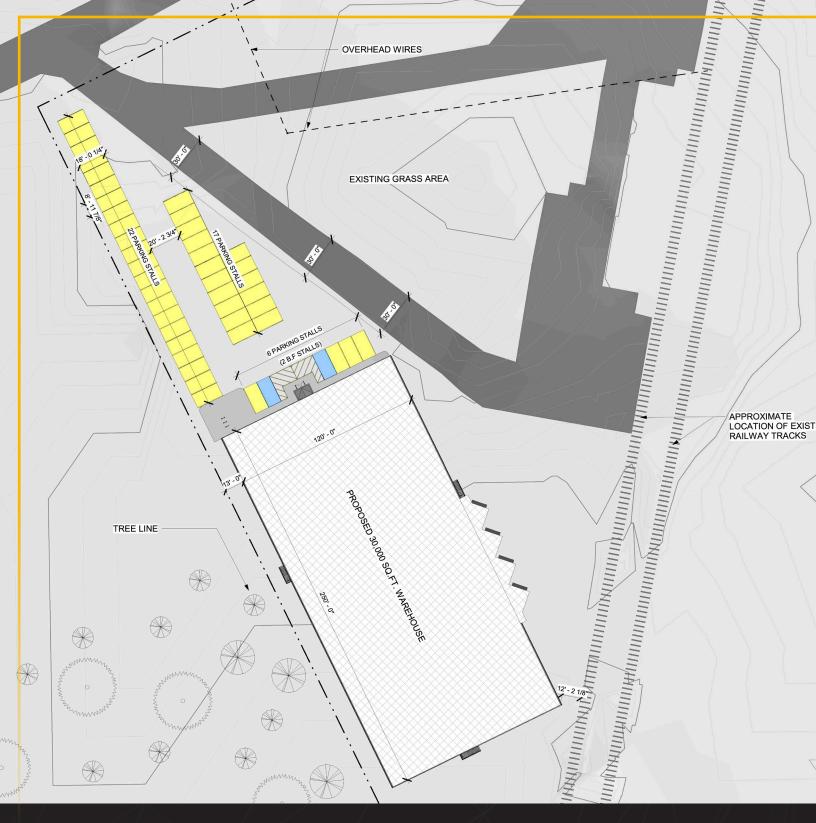

### **PROPERTY FEATURES**

- 2 acre site area
- 30,000 SF custom built lease facility
- 30 FT clear height
- 4 dock level doors
- Insulated metal panel
- Pre-engineered steel

- 45 parking stalls
- Easy access to future Sackville-Bedford-Burnside
  Connector Highway
- Heavy Industrial zoned IHI Zoning
- Rail access
- Easy access to HWY 102