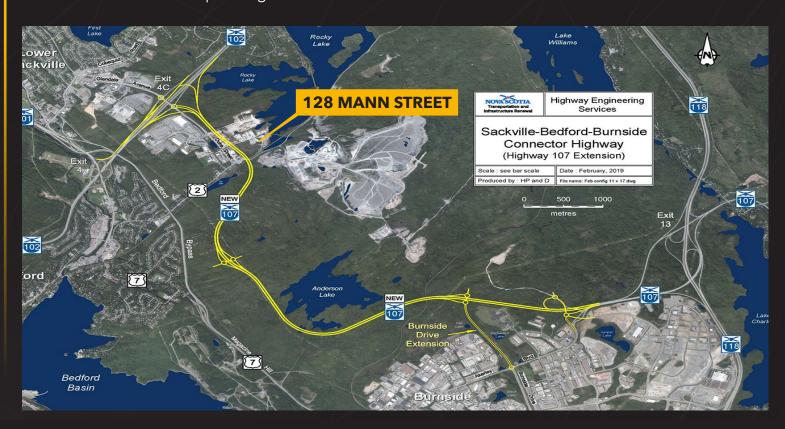

## **FOR LEASE**

30,000 SF

SIZE

TDB AVAILABILITY

\$18.50 NET PSF

**RATE** 

**EASY ACCESS** 

**TO HWY 102** 

### **PROPERTY FEATURES**

- 2 acre site area
- 30,000 SF custom built lease facility
- 30 FT clear height
- 4 dock level doors
- Insulated metal panel
- Pre-engineered steel

- 45 parking stalls
- Easy access to future Sackville-Bedford-Burnside
  Connector Highway
- Heavy Industrial zoned IHI Zoning
- Rail access
- Easy access to HWY 102