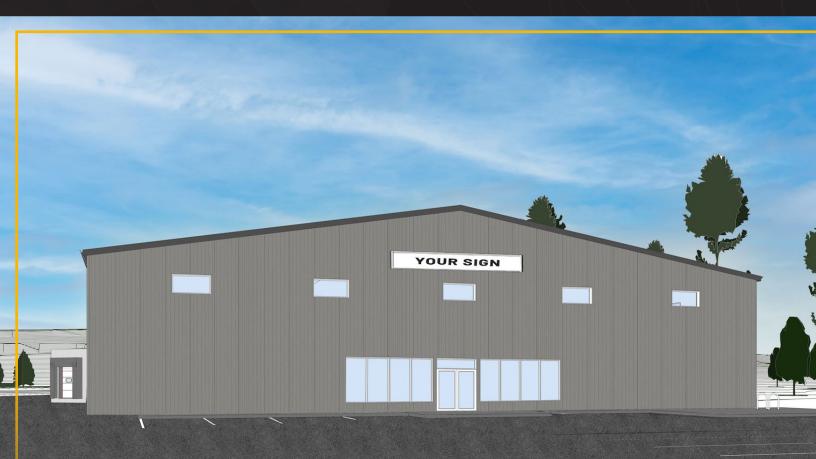

# **128 Mann Street**

Bedford, Nova Scotia

30,000 SF of Custom Built Warehouse Space

### **PROPERTY FEATURES**

- 2 acre site area
- 30,000 SF custom built lease facility
- 30 FT clear height
- 4 dock level doors
- Insulated metal panel
- Pre-engineered steel

- 45 parking stalls
- Easy access to future Sackville-Bedford-Burnside
  Connector Highway
- Heavy Industrial zoned IHI Zoning
- Rail access
- Easy access to HWY 102