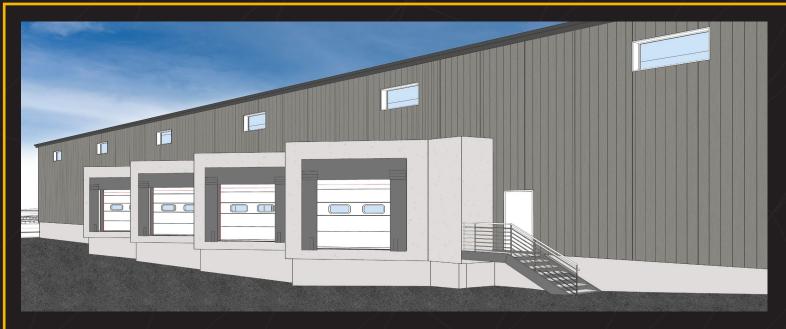

### **PROPERTY FEATURES**

- 2 acre site area
- 30,000 SF custom built lease facility
- 30 FT clear height
- 4 dock level doors
- Insulated metal panel
- Pre-engineered steel

- 45 parking stalls
- Easy access to future Sackville-Bedford-Burnside
  Connector Highway
- Heavy Industrial zoned IHI Zoning
- Rail access
- Easy access to HWY 102