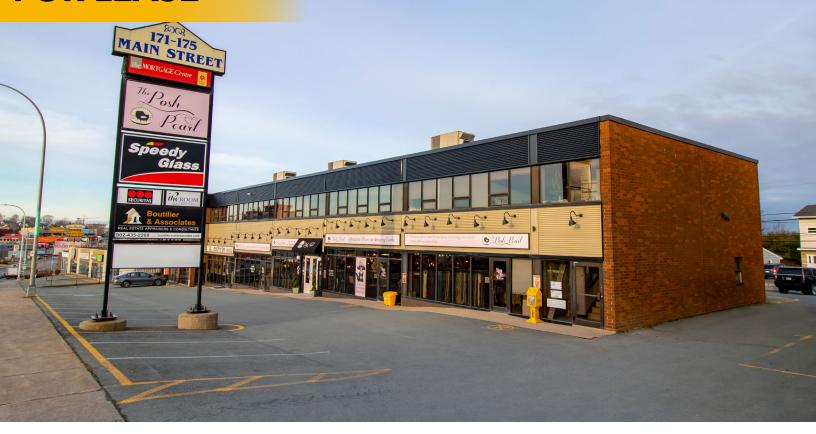

## 175 MAIN STREET - SUITE 213

Dartmouth, Nova Scotia

## **PROPERTY DETAILS**

ADDRESS 175 Main Street - Suite 213

**LOCATION** Dartmouth, NS

**SIZE** 414 SF

**LEASE RATE** \$10.00 PSF Net

**ADDITIONAL** \$10.00 PSF (2025 estimate)

TYPE Commercial/Retail

## **PROPERTY HIGHLIGHTS**

- Available February 1, 2025
- Second floor office space
- Electricity and water included
- On-site parking
- High profile location
- 35,000+ daily traffic count

BEN CHAISSON ASRE, DULE, CCIM, ASC